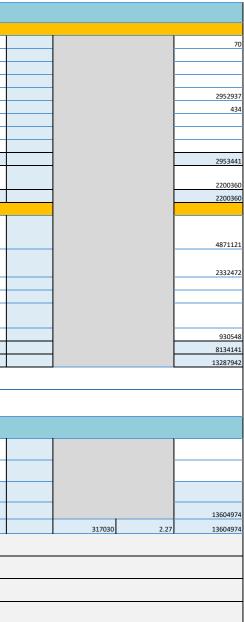

## Home

| Table I             | Table I - Summary Statement holding of specified securities                                                      |                       |                                                    |                                 |                                          |                   |                                       |                   |                          |                                  |                            |                          |                                            |                          |                                                                                       |                                     |                                       |                                                               |                                                |                  |
|---------------------|------------------------------------------------------------------------------------------------------------------|-----------------------|----------------------------------------------------|---------------------------------|------------------------------------------|-------------------|---------------------------------------|-------------------|--------------------------|----------------------------------|----------------------------|--------------------------|--------------------------------------------|--------------------------|---------------------------------------------------------------------------------------|-------------------------------------|---------------------------------------|---------------------------------------------------------------|------------------------------------------------|------------------|
| Note :              | Note: Data will be automatically populated from shareholding pattern sheet - Data Entry Restricted in this sheet |                       |                                                    |                                 |                                          |                   |                                       |                   |                          |                                  |                            |                          |                                            |                          |                                                                                       |                                     |                                       |                                                               |                                                |                  |
| Categor<br>y<br>(I) |                                                                                                                  |                       |                                                    |                                 |                                          |                   | Shareholding as a %                   |                   | ber of Voting Rightsheld | d in each class ofsecurities(IX) |                            | No. Of Shares Underlying | No. of Shares                              |                          | Shareholding , as a %                                                                 | Number of Locked in shares<br>(XII) |                                       | Number of Shares pledged or<br>otherwise encumbered<br>(XIII) |                                                | Number of equity |
|                     | Category of shareholder<br>(II)                                                                                  | Nos. Of               | No. of fully paid up equity<br>shares held<br>(IV) | No. Of Partly paid-             | No. Of shares                            | Total nos. shares | of total no. of<br>shares (calculated |                   | No of Voting (XIV) Rig   | nts                              |                            |                          |                                            | No. Of Shares Underlying | assuming full conversion<br>of convertible securities (                               |                                     |                                       |                                                               |                                                |                  |
|                     |                                                                                                                  | shareholders<br>(III) |                                                    | up equity shares<br>held<br>(V) | underlying<br>Depository Receipt<br>(VI) | held              |                                       | Class<br>eg:<br>X | Class<br>eg:y            | Total                            | Total as a % of<br>(A+B+C) | securities Out           | Underlying<br>Outstanding<br>Warrants (Xi) |                          | as a percentage of diluted<br>share capital)<br>(XI)= (VII)+(X)<br>As a % of (A+B+C2) | No.<br>(a)                          | As a % of total<br>Shares held<br>(b) | -                                                             | shares held in<br>dematerialized form<br>(XIV) |                  |
| (A)                 | Promoter & Promoter Group                                                                                        | 2                     | 317032                                             |                                 |                                          | 317032            | 2.27                                  | 3,17,032.00       |                          | 317032.00                        | 2.27                       | ,                        |                                            |                          | 2.27                                                                                  |                                     |                                       | 317030                                                        | 100.00                                         | 317032           |
| (B)                 | Public                                                                                                           | 46600                 | 13675226                                           | i                               |                                          | 13675226          | 97.73                                 | 13675226.00       |                          | 13675226.00                      | 97.73                      |                          |                                            |                          |                                                                                       | 73                                  |                                       |                                                               |                                                | 13287942         |
| (C)                 | Non Promoter- Non Public                                                                                         |                       |                                                    |                                 |                                          |                   |                                       |                   |                          |                                  |                            |                          |                                            |                          |                                                                                       |                                     |                                       |                                                               |                                                |                  |
| (C1)                | Shares underlying DRs                                                                                            |                       |                                                    |                                 |                                          |                   |                                       |                   |                          |                                  |                            |                          |                                            |                          |                                                                                       |                                     |                                       |                                                               |                                                |                  |
| (C2)                | Shares held by Employee Trusts                                                                                   |                       |                                                    |                                 |                                          |                   |                                       |                   |                          |                                  |                            |                          |                                            |                          |                                                                                       |                                     |                                       |                                                               |                                                |                  |
|                     | Total                                                                                                            | 46602                 | 13992258                                           | :                               |                                          | 13992258          | 100                                   | 13992258.00       |                          | 13992258.00                      | 100.00                     |                          |                                            |                          | 100                                                                                   |                                     |                                       | 317030                                                        | 2.27                                           | 13604974         |